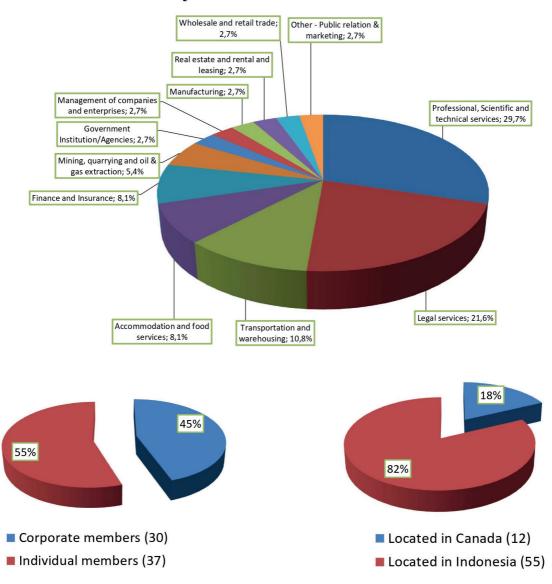

# **Indonesia Canada Chamber of Commerce Membership Infograph**

### **Industry Sectors (Individual Members)**