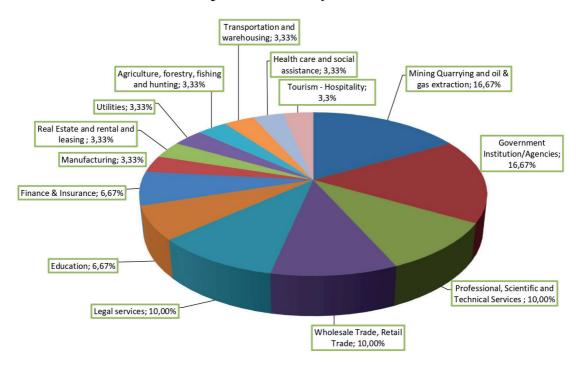

our members closer together;
- Promoting business based fundraising activities.

Membership includes Canadians doing business in Indonesia and Indonesians who are interested in doing business in Canada with several friends of Canada representing countries from around the world.

Our members are committed to ensuring ICCC is recognized as the home of ideas and information to best support the connecting of Canadian and Indonesian business interests.

## **ICCC Gold Oak Corporate Members**



















## **ICCC Copper Pine Corporate Members**











































If you are interested in becoming a member or event sponsor, please contact us via:







# **Indonesia Canada Chamber of Commerce Membership Infograph**

#### **Industry Sectors (Corporate Members)**



### **Industry Sectors (Individual Members)**